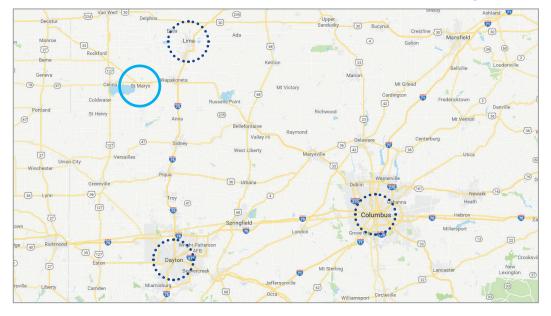

# **Directions To Otterbein St. Marys**

#### From Lima

South on I-75 to exit 110 US-33 W toward St Marys.

US-33W becomes OH-29 W.

Take the Koenig Rd/OH-364 S exit.

Turn left onto OH-364/Koenig Rd.

Turn left onto OH-364/OH 703

At the light turn right and follow State Froute 364 south 3 miles to Otterbein St. Marys

## **From Dayton**

North on I-75 to State Route 219 New Knoxville.

Follow State Route 219 to State Route 364 and turn right.

Follow State Route 364 5 miles to Otterbein St.Marys

### **From Columbus**

US-33 W /OH-161 W continue to follow US-33 W.

Turn left onto OH US-720. OH-720 becomes Sante Fe-New Knoxville Rd.

Sante Fe-New Knoxville Rd. becomes OH 219.

Turn right onto OH-364.

Follow State Froute 364 for 5 miles to Otterbein St. Marys