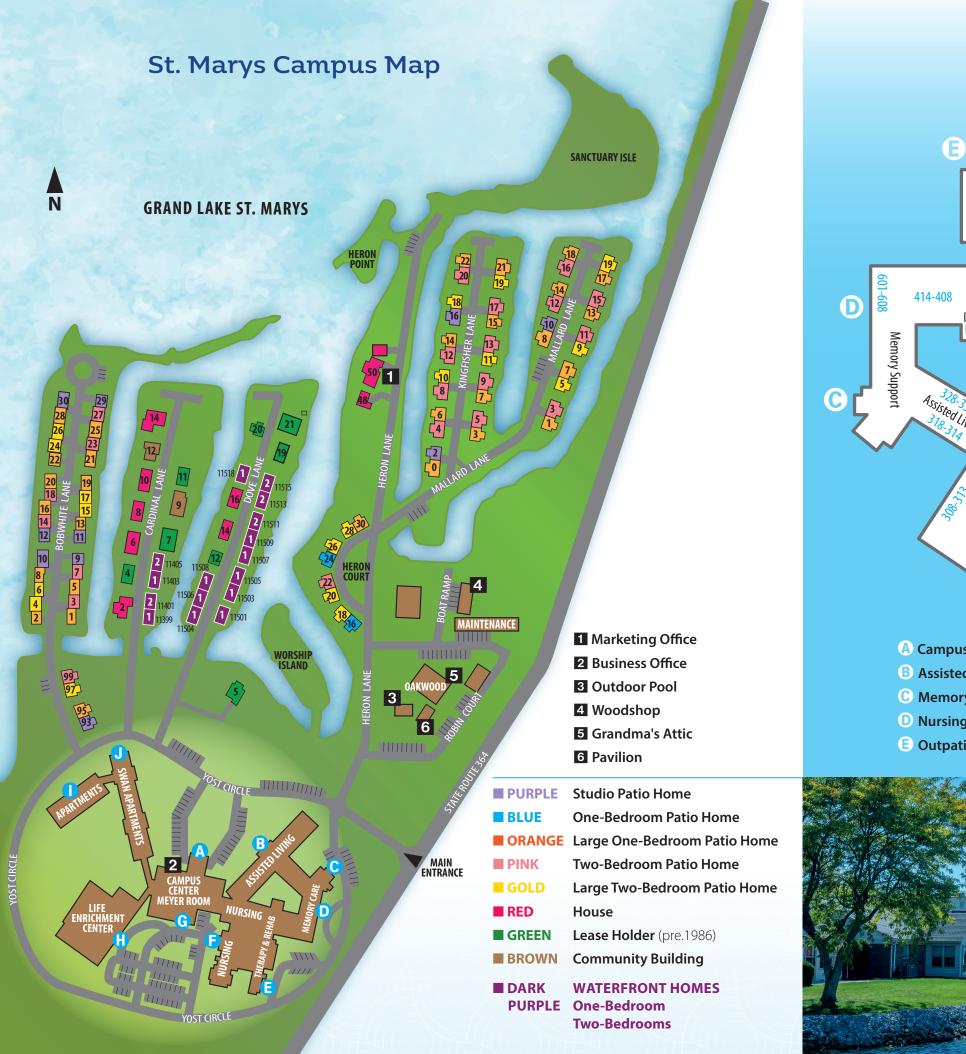

## FOR MORE INFORMATION, CALL TODAY 419.394.2366

www.otterbein.org 11230 State Route 364, St. Marys, OH 45885

- **B** Assisted Living Entrance
- C Memory Support Entrance
- **D** Nursing North Entrance
- **E** Outpatient Therapy & Rehab Entrance

- **G** Campus Center Back Entrance Meyer Room
- H Life Enrichment Center Entrance
- **I** Swan Apartment & Clinic Entrance
- **J** Swan Apartment North Entrance