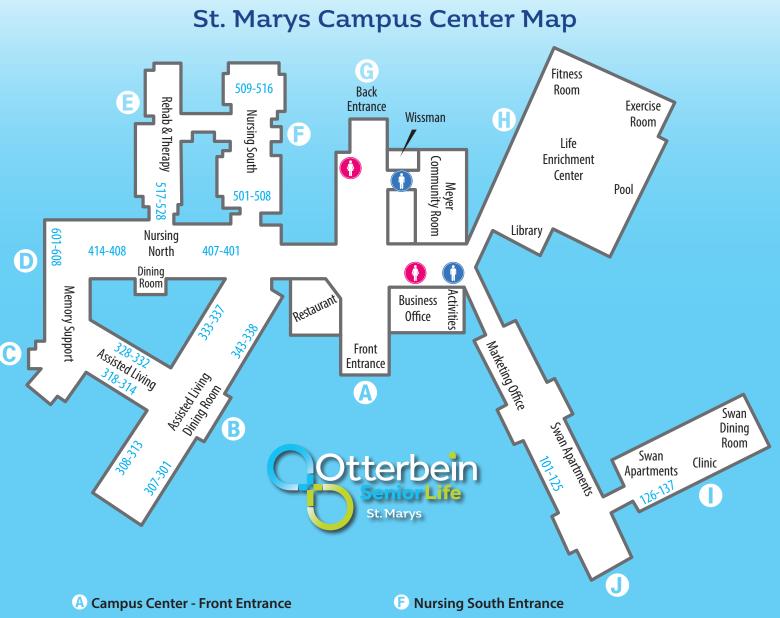

## FOR MORE INFORMATION, CALL TODAY 419.394.2366

www.otterbein.org 11230 State Route 364, St. Marys, OH 45885

- **B** Assisted Living Entrance
- C Memory Support Entrance
- **D** Nursing North Entrance
- **E** Outpatient Therapy & Rehab Entrance

- **G** Campus Center Back Entrance Meyer Room
- H Life Enrichment Center Entrance
- **I** Swan Apartment & Clinic Entrance
- **J** Swan Apartment North Entrance