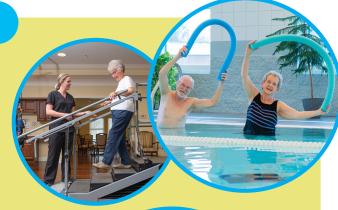

Otterbein Sunset Village features one of the largest rehab gyms in northwest Ohio and houses the only Swimex therapy pool in the area! The Advanced Therapy equipment and highly trained Physical, Occupational, and Speech Therapists mean quick results for you, returning you to the highest level of function possible.

## **Therapy Options**

At Otterbein Sunset Village, we cater to your needs when it comes to your care plan, not ours. Our therapy options include:

- Aquatic Therapy
- Transitional Care Area
- Outpatient Therapy