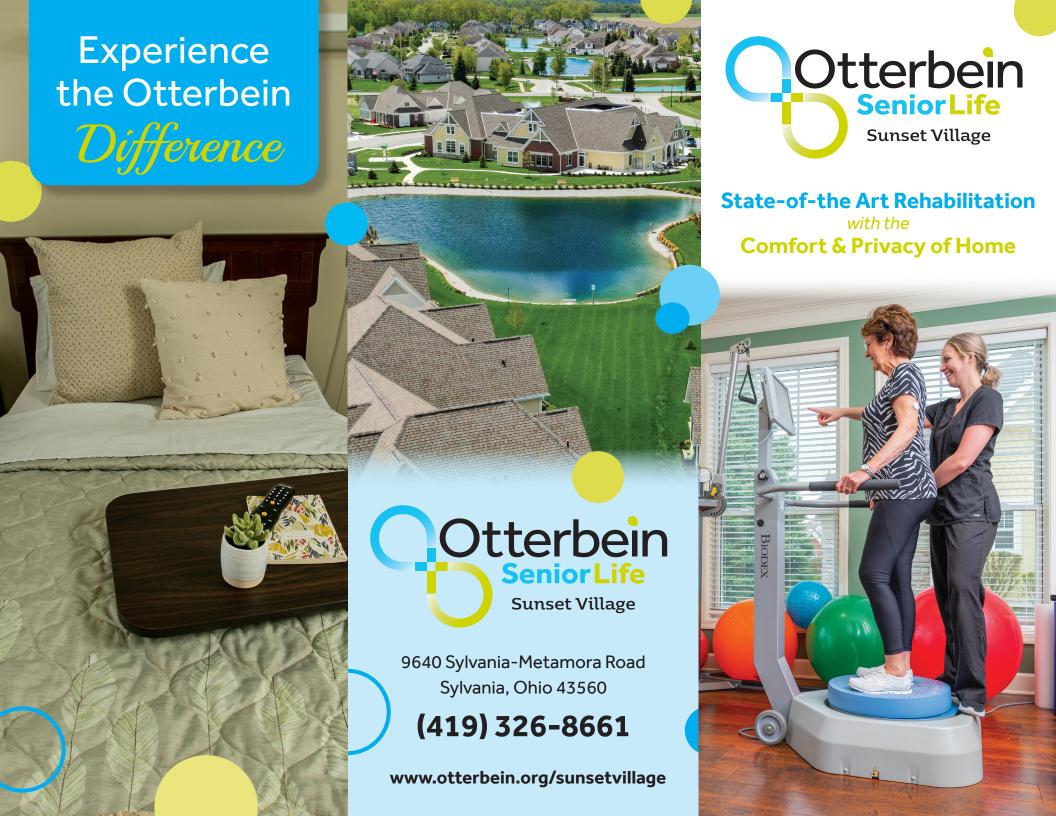

## Welcome to The Small House Difference at Otterbein Sunset Village!

The Small House Difference means getting to know the employees caring for you while you recover and have amenities you'd expect by way of complex therapies.

Otterbein Sunset Village features one of the largest rehab gyms in northwest Ohio and houses the only Swimex therapy pool in the area! The Advanced Therapy equipment and highly trained Physical, Occupational, and Speech Therapists mean quick results for you, returning you to the highest level of function possible.

## **Therapy Options**

At Otterbein Sunset Village, we cater to your needs when it comes to your care plan, not ours. Our therapy options include:

- Aquatic Therapy
- Transitional Care Area
- Outpatient Therapy

## Thinking about Otterbein for your recovery?

Here's a few things that we offer!

- All private suite accommodations with large windows to allow natural light and full private restrooms
- Continue life on your schedule with Chef Inspired meals when you want them.
- Therapy from trained professionals on your schedule
- A small therapy household means getting to know your care team individually.